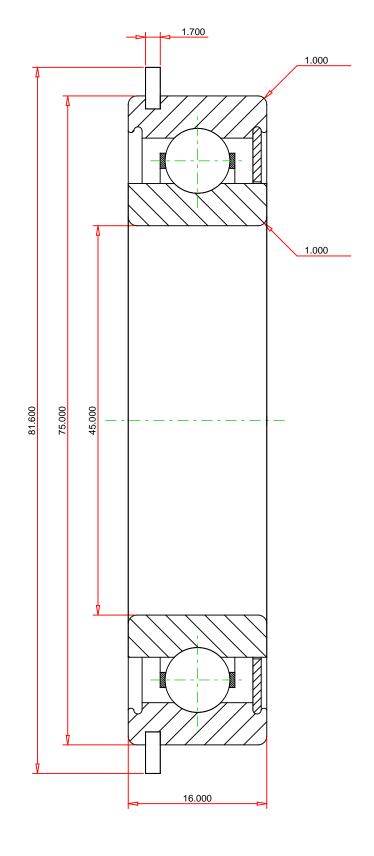

## <u>Specifications</u> | <u>Dimensions</u> | <u>Basic Load Ratings</u> | <u>Factors</u>

| Specifications - |              |                           |  |
|------------------|--------------|---------------------------|--|
|                  | Clearance    | C0 (Normal)               |  |
|                  | Bore Size d  | 45.000 mm                 |  |
|                  | Features     | One Shield With Snap Ring |  |
|                  | Bearing Type | Standard DGBB             |  |
|                  | Weight       | 0.230 Kg                  |  |
|                  |              |                           |  |

| Dir | Dimensions          |           |  |  |
|-----|---------------------|-----------|--|--|
|     | Outside Diameter D  | 75.000 mm |  |  |
|     | utside Ring Width B | 16.000 mm |  |  |
|     |                     |           |  |  |

| Radius Rs min             | 1.000 mm  |
|---------------------------|-----------|
| Snap Ring Diameter D2 max | 81.600 mm |
| Snap Ring Width f max     | 1.700 mm  |

| Basic Load Ratings – |                          |         |  |
|----------------------|--------------------------|---------|--|
|                      | Cr - Dynamic Load Rating | 19.9 kN |  |
|                      | COr - Static Load Rating | 14 kN   |  |
|                      |                          |         |  |